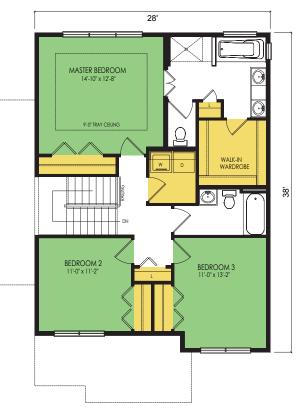

**FAMILY SERIES** 

Main:<br/>1029 Sq. Ft.Image: Constraint of the second second

By viewing, saving, printing or otherwise copying this plan/drawing, you acknowledge and recognize Wausau Homes, Inc.'s exclusive copyright herein and agree not to distribute, reproduce, modify, or otherwise use this plan/drawing for any commercial purpose (such as to construct a home or develop a similar plan yourself or through a builder not partnered with Wausau Home), or allow another person to do so, without the express written permission of Wausau Homes, Inc.