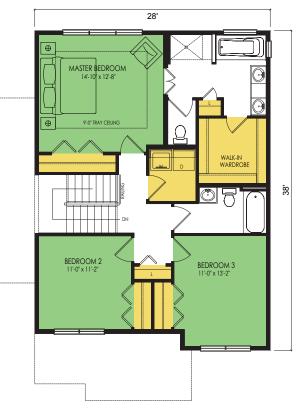

**FAMILY SERIES** 

Main:<br/>1029 Sq. Ft.Image: Constraint of the second second

By viewing, saving, printing or otherwise copying this plan/drawing, you acknowledge and recognize Wausau Homes, Inc.'s exclusive copyright herein and agree not to distribute, reproduce, modify, or otherwise use this plan/drawing for any commercial purpose (such as to construct a home or develop a similar plan yourself or through a builder not partnered with Wausau Home), or allow another person to do so, without the express written permission of Wausau Homes, Inc.