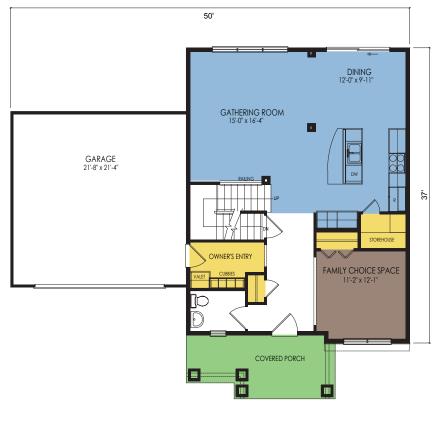

Main:<br/>1029 Sq. Ft.Image: Comparison of the second second

By viewing, saving, printing or otherwise copying this plan/drawing, you acknowledge and recognize Wausau Homes, Inc.'s exclusive copyright herein and agree not to distribute, reproduce, modify, or otherwise use this plan/drawing for any commercial purpose (such as to construct a home or develop a similar plan yourself or through a builder not partnered with Wausau Home), or allow another person to do so, without the express written permission of Wausau Homes, Inc.