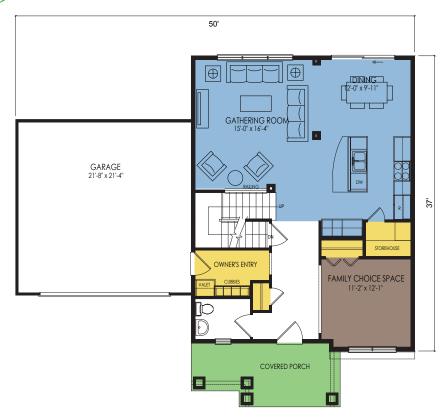

Main:<br/>1029 Sq. Ft.Image: Comparison of the second second

By viewing, saving, printing or otherwise copying this plan/drawing, you acknowledge and recognize Wausau Homes, Inc.'s exclusive copyright herein and agree not to distribute, reproduce, modify, or otherwise use this plan/drawing for any commercial purpose (such as to construct a home or develop a similar plan yourself or through a builder not partnered with Wausau Home), or allow another person to do so, without the express written permission of Wausau Homes, Inc.