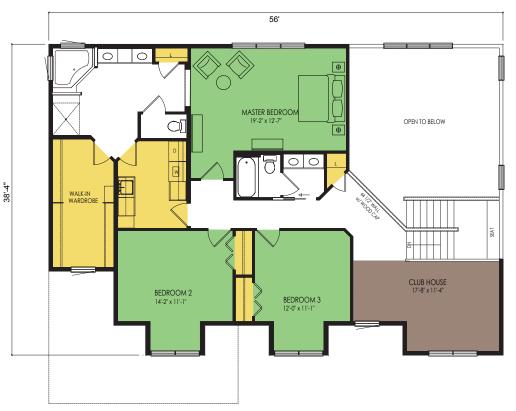

 Main:

 1460 Sq. Ft.

 Total:

 2983 Sq. Ft.

 gather

 rest
 organize

 flex

By viewing, saving, printing or otherwise copying this plan/drawing, you acknowledge and recognize Wausau Homes, Inc.'s exclusive copyright herein and agree not to distribute, reproduce, modify, or otherwise use this plan/drawing for any commercial purpose (such as to construct a home or develop a similar plan yourself or through a builder not partnered with Wausau Home), or allow another person to do so, without the express written permission of Wausau Homes, Inc.

## **DESIGNER SERIES**

Stony Ford