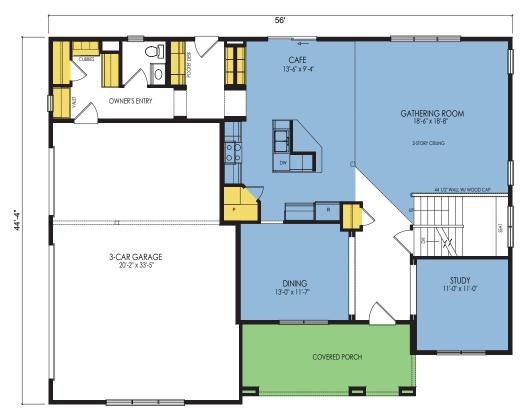

 Main:

 1460 Sq. Ft.

 Total:

 2983 Sq. Ft.

 gather

 rest
 organize

 flex

By viewing, saving, printing or otherwise copying this plan/drawing, you acknowledge and recognize Wausau Homes, Inc.'s exclusive copyright herein and agree not to distribute, reproduce, modify, or otherwise use this plan/drawing for any commercial purpose (such as to construct a home or develop a similar plan yourself or through a builder not partnered with Wausau Home), or allow another person to do so, without the express written permission of Wausau Homes, Inc.

## **DESIGNER SERIES**

Stony Ford