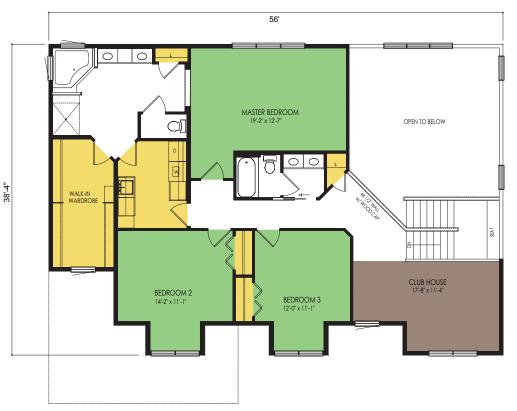

 Main:

 1460 Sq. Ft.

 Total:

 2983 Sq. Ft.

 gather

 rest
 organize

 flex

By viewing, saving, printing or otherwise copying this plan/drawing, you acknowledge and recognize Wausau Homes, Inc.'s exclusive copyright herein and agree not to distribute, reproduce, modify, or otherwise use this plan/drawing for any commercial purpose (such as to construct a home or develop a similar plan yourself or through a builder not partnered with Wausau Home), or allow another person to do so, without the express written permission of Wausau Homes, Inc.

## **DESIGNER SERIES**

Stony Ford