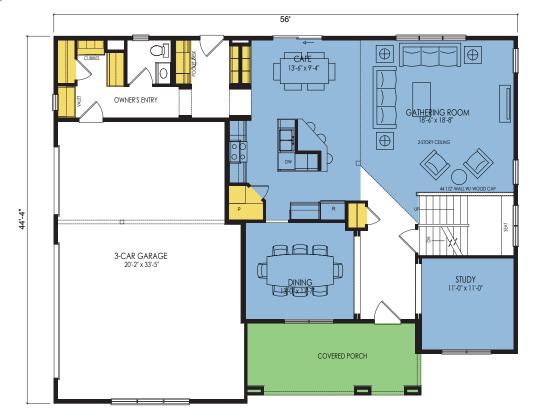

 Main:

 1460 Sq. Ft.

 Total:

 2983 Sq. Ft.

 gather

 rest
 organize

 flex

By viewing, saving, printing or otherwise copying this plan/drawing, you acknowledge and recognize Wausau Homes, Inc.'s exclusive copyright herein and agree not to distribute, reproduce, modify, or otherwise use this plan/drawing for any commercial purpose (such as to construct a home or develop a similar plan yourself or through a builder not partnered with Wausau Home), or allow another person to do so, without the express written permission of Wausau Homes, Inc.

## **DESIGNER SERIES**

Stony Ford