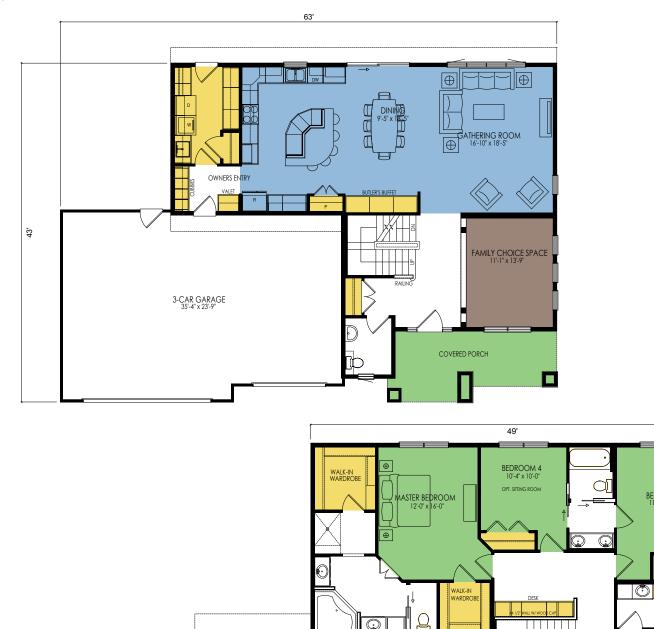

-

BEDROOM 2

WALK-IN WARDROB

 $\overline{\cap}$ 

BEDROOM 3 11'-5" x 11'-5" 37'

By viewing, saving, printing or otherwise copying this plan/drawing, you acknowledge and recognize Wausau Homes, Inc.'s exclusive copyright herein and agree not to distribute, reproduce, modify, or otherwise use this plan/drawing for any commercial purpose (such as to construct a home or develop a similar plan yourself or through a builder not partnered with Wausau Home), or allow another person to do so, without the express written permission of Wausau Homes, Inc.

By viewing, saving, printing or otherwise copying this plan/drawing, you acknowledge and recognize Wausau Homes, Inc.'s exclusive copyright herein and agree not to distribute, reproduce, modify, or otherwise use this plan/drawing for any commercial purpose (such as to construct a home or develop a similar plan yourself or through a builder not partnered with Wausau Home), or allow another person to do so, without the express written permission of Wausau Homes, Inc.