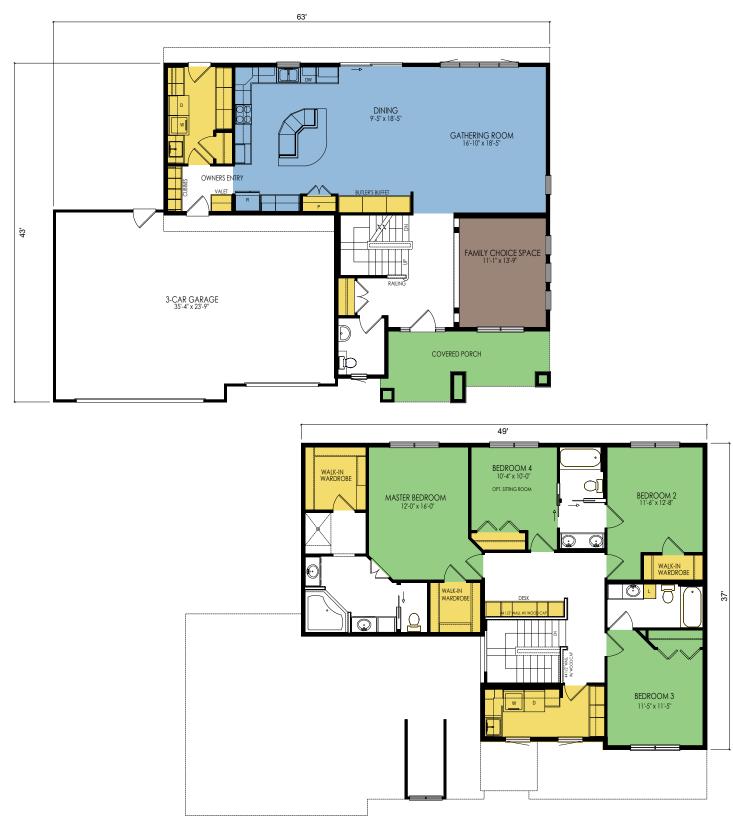

-

BEDROOM 2

WALK-IN WARDROB

 $\overline{\cap}$ 

BEDROOM 3 11'-5" x 11'-5" 37'

By viewing, saving, printing or otherwise copying this plan/drawing, you acknowledge and recognize Wausau Homes, Inc.'s exclusive copyright herein and agree not to distribute, reproduce, modify, or otherwise use this plan/drawing for any commercial purpose (such as to construct a home or develop a similar plan yourself or through a builder not partnered with Wausau Home), or allow another person to do so, without the express written permission of Wausau Homes, Inc.

By viewing, saving, printing or otherwise copying this plan/drawing, you acknowledge and recognize Wausau Homes, Inc.'s exclusive copyright herein and agree not to distribute, reproduce, modify, or otherwise use this plan/drawing for any commercial purpose (such as to construct a home or develop a similar plan yourself or through a builder not partnered with Wausau Home), or allow another person to do so, without the express written permission of Wausau Homes, Inc.