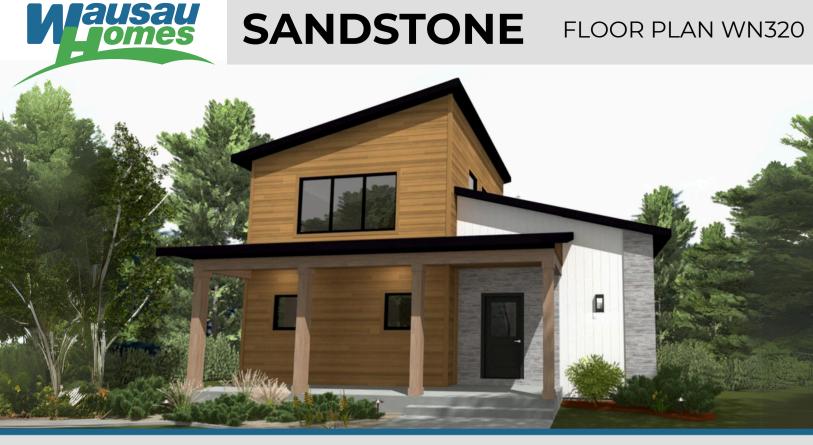

# SANDSTONE FLOOR PLAN WN320

1843

sqft

beds

2.5

baths

stories

car garage\*

34' × 47'

footprint

By viewing, saving, printing or otherwise copying this plan/drawing, you acknowledge and recognize Wausau Homes, Inc.'s exclusive copyright herein and agree not to distribute, reproduce, modify, or otherwise use this plan/drawing for any commercial purpose (such as to construct a home or develop a similar plan yourself or through a builder not partnered with Wausau Home), or allow another person to do so, without the express written permission of Wausau Homes, Inc.

\*ATTACHED GARAGE OPTIONAL

© 2025 Wausau Homes Inc. All rights reserved.

### **SANDSTONE**