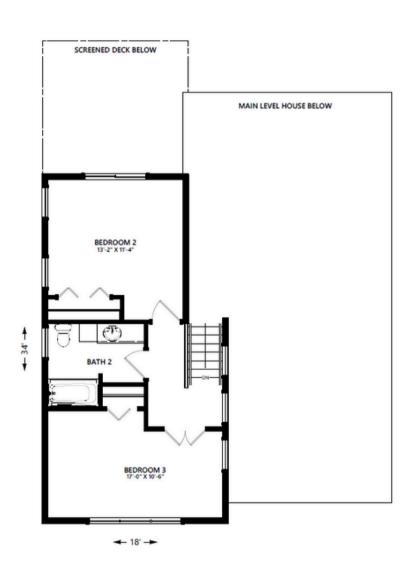

### **SANDSTONE**

## **SECOND LEVEL**

556 Sq. Ft. of Living Area

- 2 Beds
- 1 Bath
- Vaulted Ceiling
- Option for Additional Screened Deck (Multi-Level Stack)

By viewing, saving, printing or otherwise copying this plan/drawing, you acknowledge and recognize Wausau Homes, Inc.'s exclusive copyright herein and agree not to distribute, reproduce, modify, or otherwise use this plan/drawing for any commercial purpose (such as to construct a home or develop a similar plan yourself or through a builder not partnered with Wausau Home), or allow another person to do so, without the express written permission of Wausau Homes, Inc.