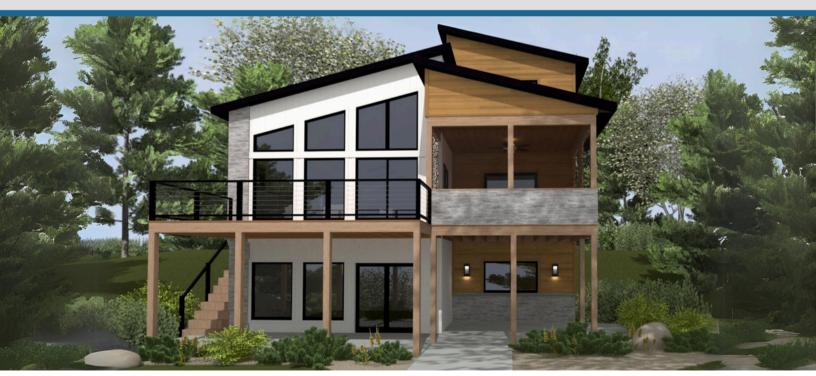

# SANDSTONE FLOOR PLAN WN320





1843

sqft



beds



2.5

baths



stories



car garage\*



34' × 47'

footprint



By viewing, saving, printing or otherwise copying this plan/drawing, you acknowledge and recognize Wausau Homes, Inc.'s exclusive copyright herein and agree not to distribute, reproduce, modify, or otherwise use this plan/drawing for any commercial purpose (such as to construct a home or develop a similar plan yourself or through a builder not partnered with Wausau Home), or allow another person to do so, without the express written permission of Wausau Homes, Inc.

\*ATTACHED GARAGE OPTIONAL

© 2025 Wausau Homes Inc. All rights reserved.

### **SANDSTONE**



## **MAIN LEVEL**

1287 Sq. Ft. of Living Area

- 1 Bed (Master Suite)
- 1.5 Baths
- Whirlpool Tub
- Screened Porch
- Deck
- · Vaulted Ceiling
- Fireplace
- Option: 24' x 26' Attached Garage





### **SANDSTONE**



## **SECOND LE