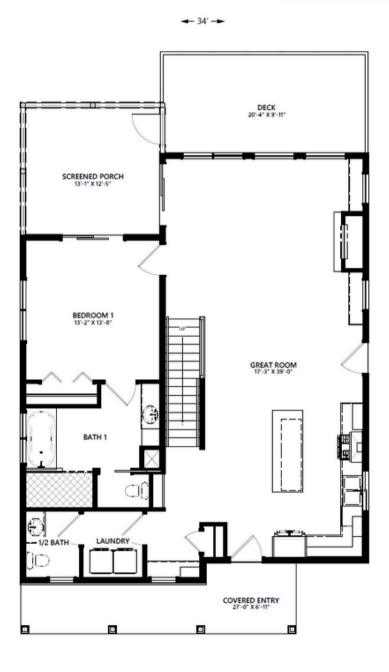

## **MAIN LEVEL**

1287 Sq. Ft. of Living Area

- 1 Bed (Master Suite)
- 1.5 Baths
- Whirlpool Tub
- Screened Porch
- Deck
- · Vaulted Ceiling
- Fireplace
- Option: 24' x 26' Attached Garage