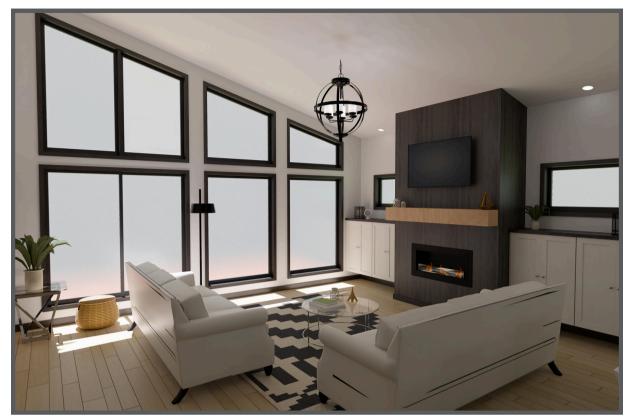

## **MAIN LEVEL**

1287 Sq. Ft. of Living Area

- 1 Bed (Master Suite)
- 1.5 Baths
- Whirlpool Tub
- Screened Porch
- Deck
- · Vaulted Ceiling
- Fireplace
- Option: 24' x 26' Attached Garage