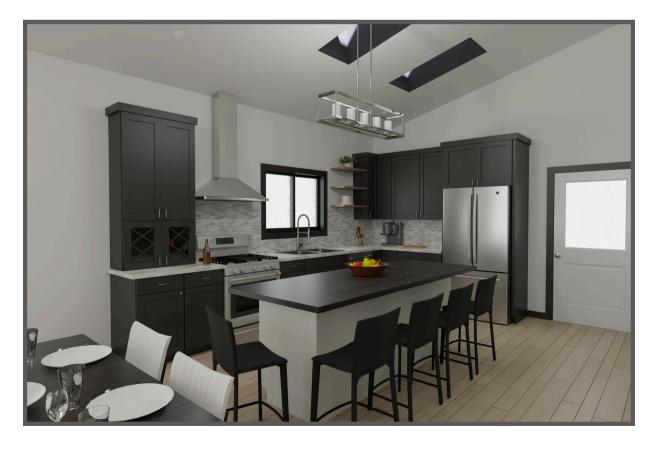

## **MAIN LEVEL**

1287 Sq. Ft. of Living Area

- 1 Bed (Master Suite)
- 1.5 Baths
- Whirlpool Tub
- Screened Porch
- Deck
- · Vaulted Ceiling
- Fireplace
- Option: 24' x 26' Attached Garage