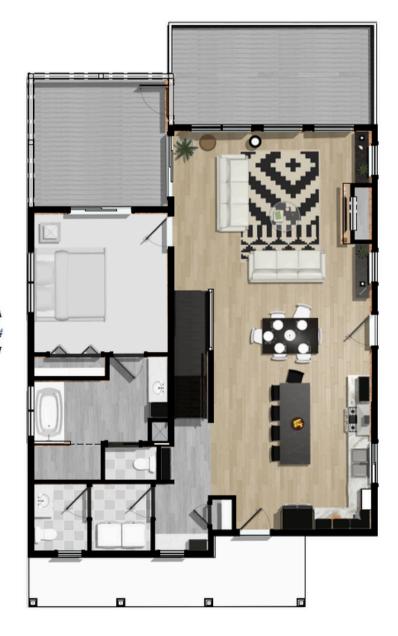

## **SECOND LEVEL**

556 Sq. Ft. of Living Area

- 2 Beds
- 1 Bath
- Vaulted Ceiling
- Option for Additional Screened Deck (Multi-Level Stack)

By viewing, saving, printing or otherwise copying this plan/drawing, you acknowledge and recognize Wausau Homes, Inc.'s exclusive copyright herein and agree not to distribute, reproduce, modify, or otherwise use this plan/drawing for any commercial purpose (such as to construct a home or develop a similar plan yourself or through a builder not partnered with Wausau Home), or allow another person to do so, without the express written permission of Wausau Homes, Inc.