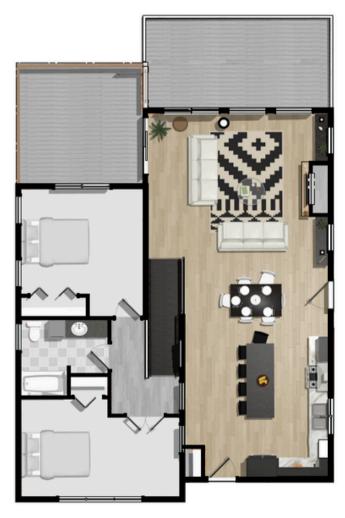

## **MAIN LEVEL**

1287 Sq. Ft. of Living Area

- 1 Bed (Master Suite)
- 1.5 Baths
- Whirlpool Tub
- Screened Porch
- Deck
- · Vaulted Ceiling
- Fireplace
- Option: 24' x 26' Attached Garage