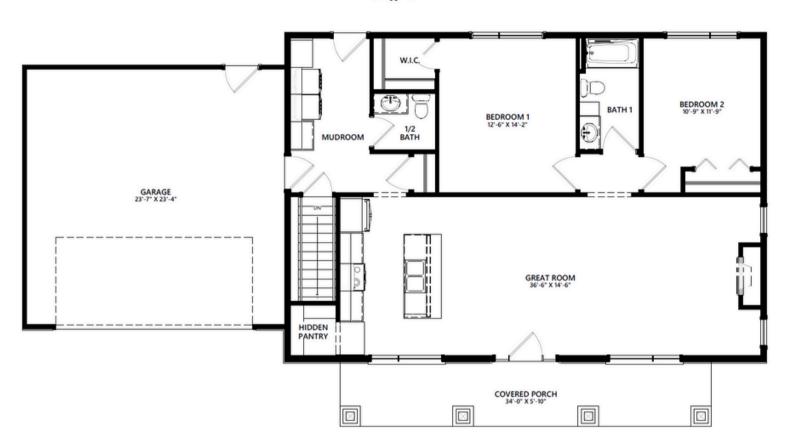

1320

sqft

2

beds

1.5

baths

1

story

2

car garage

68' × 36'

footprint

**→** 68' →

By viewing, saving, printing or otherwise copying this plan/drawing, you acknowledge and recognize Wausau Homes, Inc.'s exclusive copyright herein and agree not to distribute, reproduce, modify, or otherwise use this plan/drawing for any commercial purpose (such as to construct a home or develop a similar plan yourself or through a builder not partnered with Wausau Home), or allow another person to do so, without the express written permission of Wausau Homes, Inc.