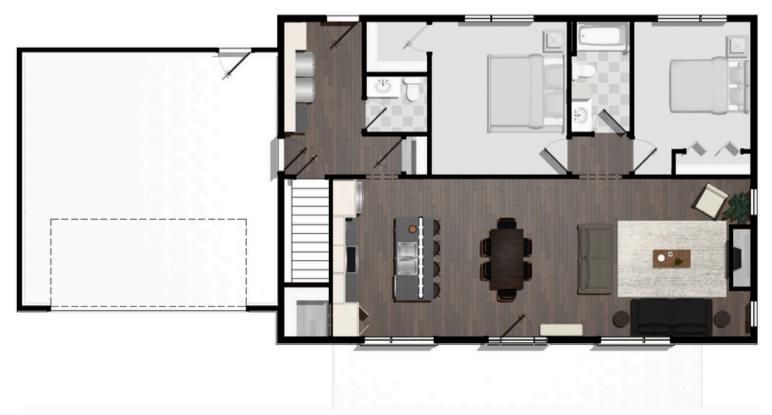

1320

sqft

2

beds

1.5

baths

1

story

2

car garage

68' × 36'

footprint

**→** 68' →

By viewing, saving, printing or otherwise copying this plan/drawing, you acknowledge and recognize Wausau Homes, Inc.'s exclusive copyright herein and agree not to distribute, reproduce, modify, or otherwise use this plan/drawing for any commercial purpose (such as to construct a home or develop a similar plan yourself or through a builder not partnered with Wausau Home), or allow another person to do so, without the express written permission of Wausau Homes, Inc.